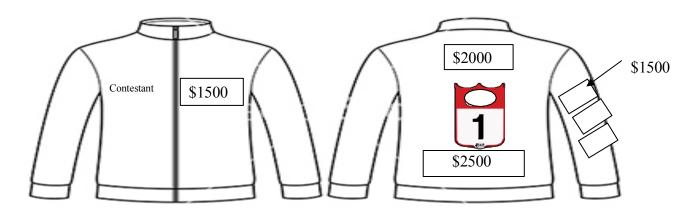

#### **Jackets**

Large Logo on bottom back of Jacket Medium Back Yoke Logo Front or Sleeve Logo Text on Sleeve \$2500 (\*1 Available) \$2000 (\*1 Available) \$1500 (\*6-8 avail) \$750 (One Line w/ Business Name)

## **Other Advertising**

| Barrel Covers | \$1,500 |
|---------------|---------|
| Saddles       | \$1,500 |
| Banners       | \$300   |
| Flag Buckets  | \$250   |
| Website Ad    | \$100   |